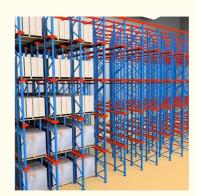

# Maximum Storage Density Drive Through Pallet Racking With Steel Q235 Material

# **Product Description**

**Product Description:** 

Drive-through pallet racking allows forklifts to drive through the rack bays from one end to the other. This configuration is ideal for warehouses that require the FILO (first in, last out) method or Last-in First-out (LIFO) of inventory management.

### **Applications:**

The Drive-in Pallet Racking is perfect for occasions where a high storage density is required.

This is particularly useful for companies that need to store large quantities of the same product.