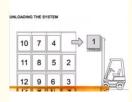

FAQ:

For inventory with less categories and large quantities for eack category.

# 2, How many depth do you plan along each drive in aisle?

For single entry, we suggest no more than 7.

For double entry, we suggest no more than 13.

# 3, what kind of pallet can we use in drive in pallet rack?

pallets with double faced, pallets with three runners base. Single faced, 9 feet or any plate based will be prohibited.