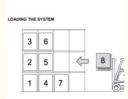

FAQ:

For inventory with less categories and large quantities for eack category.

# 2, How many depth do you plan along each drive in aisle?

For single entry, we suggest no more than 7.

For double entry, we suggest no more than 13.

# 3, what kind of pallet can we use in drive in pallet rack?

pallets with double faced, pallets with three runners base. Single faced, 9 feet or any plate based will be prohibited.