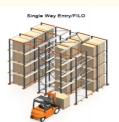

# 2, How many depth do you plan along each drive in aisle?

For single entry, we suggest no more than 7.

For double entry, we suggest no more than 13.

# 3, what kind of pallet can we use in drive in pallet rack?

pallets with double faced, pallets with three runners base. Single faced, 9 feet or any plate based will be prohibited.