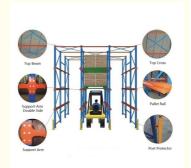

# **Product Specification**

• Safety Features: Backstops, Floor Guides, Column Protectors

· Compatibility: Compatible With Forklifts • Surface Treatment: **Epoxy Electrostatic Painting** 

• Port Of Loading: Nanjing/Shanghai

• Storage Density: High

Steel Q235 • Materials:

• Usage: Warehouse Storage System

Corrosion Protection • Feature: Up To 2000kg Per Pallet • Load Capacity: • Pitch Holes: 75mm Square Hole · Access Type: FILO Or LIFO

The pitch holes of 75mm square hole make iteasy to install and adjust the shelves to fit your specific needs

Our Drive-in Pallet Racking is also equipped with safety features such as backstops, floor guides, and column protectors to ensure that your products and employees remain safe at all times.