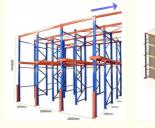

# **Product Description**

**Product Description:** 

Drive-through pallet racking allows forklifts to drive through the rack bays from one end to the other. This configuration is ideal for warehouses that require the FILO (first in, last out) method or Last-in First-out (LIFO) of inventory management.

### **Support and Services:**

Our Drive-in Pallet Racking product is designed to maximize your storage space by allowing forklifts to drive directly into the racking system to retrieve and store pallets.