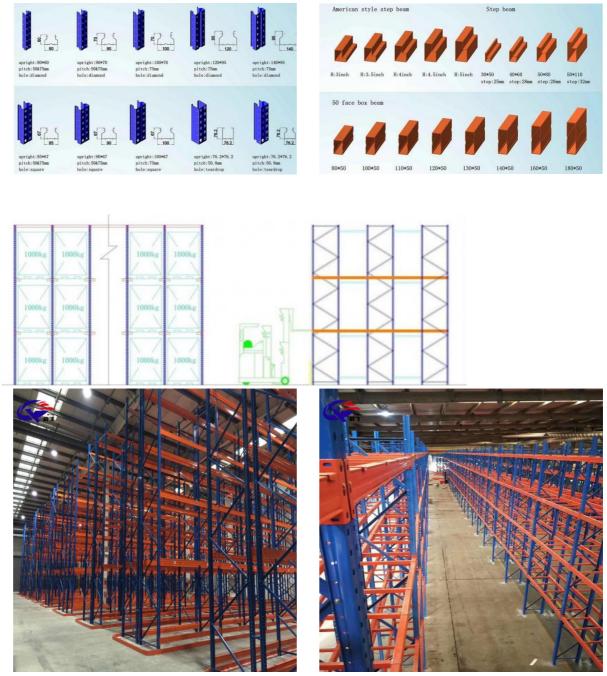

# More Images

**Our Product Introduction** 

- 1. High-capacity
- 2. Optimized floor space
- 3. Engineered to meet the unique needs of many industries

| Material          | Q235B                                                                                                                                                                                                                                             |  |  |
|-------------------|---------------------------------------------------------------------------------------------------------------------------------------------------------------------------------------------------------------------------------------------------|--|--|
| OEM&ODM           | Available                                                                                                                                                                                                                                         |  |  |
| Surface Treatment | Galvanized/Powder Coating                                                                                                                                                                                                                         |  |  |
| Color             | Customized                                                                                                                                                                                                                                        |  |  |
| Sample            | Available                                                                                                                                                                                                                                         |  |  |
| General Use       | Warehouse Shelving/Rack, etc.                                                                                                                                                                                                                     |  |  |
| Style             | Warehouse Storage Pallet Rack                                                                                                                                                                                                                     |  |  |
| Selection         | Single Row, back-to-back Rows and multiple Rows                                                                                                                                                                                                   |  |  |
| Dimension         | Standard Pallet:1200*800(F) / 1200*1000(F) / 1100*1100(F) / 1066(F)*1220<br>Depth:1000MM / 900MM / 1020MM<br>Width: 2700MM / 2300MM / 2500MM / 2432MM<br>Height::pitch is adjusted by increments of 75mm<br>Customized Pallet:contact us directly |  |  |
| Beam              | Height:80~160mm; Width:45mm/50mm; Thickness:1.5~2.5mm                                                                                                                                                                                             |  |  |
| Upright           | 80*60; 90*60; 90*70; 90*75; 100*67; 100*70; 100*75; 120*75; 120*87mm, Thickness1.5~3.0mm                                                                                                                                                          |  |  |
| Bearing Capacity  | 5000KG per level max ; 1500KG per pallet max                                                                                                                                                                                                      |  |  |

Detailed Photos

PRODUCE PROCESS

Q: Are you manufacturer or trading company? A: We are experienced manufacturer in the warehouse storage industry.

Q: How is your delivery time?

A: Generally, it is within 25 days against formal order and deposit. It also depends on other factors such as order quantity.