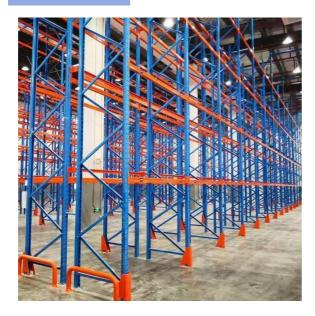

- 1. High-capacity
- 2. Optimized floor space
- 3. Engineered to meet the unique needs of many industries

| Material          | Q235B                                                                                                                                                                                                                                             |  |  |
|-------------------|---------------------------------------------------------------------------------------------------------------------------------------------------------------------------------------------------------------------------------------------------|--|--|
| OEM&ODM           | Available                                                                                                                                                                                                                                         |  |  |
| Surface Treatment | Galvanized/Powder Coating                                                                                                                                                                                                                         |  |  |
| Color             | Customized                                                                                                                                                                                                                                        |  |  |
| Sample            | Available                                                                                                                                                                                                                                         |  |  |
| General Use       | Warehouse Shelving/Rack, etc.                                                                                                                                                                                                                     |  |  |
| Style             | Warehouse Storage Pallet Rack                                                                                                                                                                                                                     |  |  |
| Selection         | Single Row, back-to-back Rows and multiple Rows                                                                                                                                                                                                   |  |  |
| Dimension         | Standard Pallet:1200*800(F) / 1200*1000(F) / 1100*1100(F) / 1066(F)*1220<br>Depth:1000MM / 900MM / 1020MM<br>Width: 2700MM / 2300MM / 2500MM / 2432MM<br>Height::pitch is adjusted by increments of 75mm<br>Customized Pallet:contact us directly |  |  |
| Beam              | Height:80~160mm; Width:45mm/50mm; Thickness:1.5~2.5mm                                                                                                                                                                                             |  |  |
| Upright           | 80*60; 90*60; 90*70; 90*75; 100*67; 100*70; 100*75; 120*75; 120*87mm, Thickness1.5~3.0mm                                                                                                                                                          |  |  |
| Bearing Capacity  | 5000KG per level max ; 1500KG per pallet max                                                                                                                                                                                                      |  |  |

Detailed Photos

PRODUCE PROCESS

Q: Are you manufacturer or trading company? A: We are experienced manufacturer in the warehouse storage industry.

Q: How is your delivery time?

A: Generally, it is within 25 days against formal order and deposit. It also depends on other factors such as order quantity.