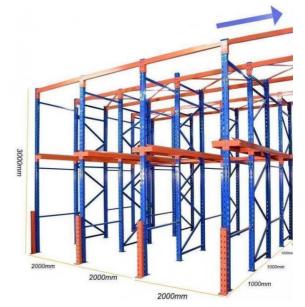

# 2000x1000x3000 Heavy Duty Steel Selective Pallet Rack For Industrial Warehouse

**Basic Information** 

#### 2000\*1000\*3000 Heavy Duty Steel Selective Pallet Rack For Industrial Warehouse Storage

- 1. High-capacity
- 2. Optimized floor space
- 3. Engineered to meet the unique needs of many industries

| Material          | Q235B                                                                                                                                                                                                                                             |  |  |
|-------------------|---------------------------------------------------------------------------------------------------------------------------------------------------------------------------------------------------------------------------------------------------|--|--|
| OEM&ODM           | Available                                                                                                                                                                                                                                         |  |  |
| Surface Treatment | Galvanized/Powder Coating                                                                                                                                                                                                                         |  |  |
| Color             | Customized                                                                                                                                                                                                                                        |  |  |
| Sample            | Available                                                                                                                                                                                                                                         |  |  |
| General Use       | Warehouse Shelving/Rack, etc.                                                                                                                                                                                                                     |  |  |
| Style             | Warehouse Storage Pallet Rack                                                                                                                                                                                                                     |  |  |
| Selection         | Single Row, back-to-back Rows and multiple Rows                                                                                                                                                                                                   |  |  |
| Dimension         | Standard Pallet:1200*800(F) / 1200*1000(F) / 1100*1100(F) / 1066(F)*1220<br>Depth:1000MM / 900MM / 1020MM<br>Width: 2700MM / 2300MM / 2500MM / 2432MM<br>Height::pitch is adjusted by increments of 75mm<br>Customized Pallet:contact us directly |  |  |
| Beam              | Height:80~160mm; Width:45mm/50mm; Thickness:1.5~2.5mm                                                                                                                                                                                             |  |  |
| Upright           | 80*60; 90*60; 90*70; 90*75; 100*67; 100*70; 100*75; 120*75; 120*87mm, Thickness1.5~3.0mm                                                                                                                                                          |  |  |
| Bearing Capacity  | 5000KG per level max ; 1500KG per pallet max                                                                                                                                                                                                      |  |  |