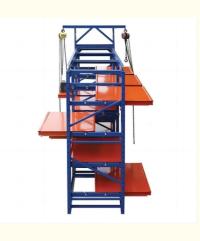

#### Mold rack

Mainly store various kinds of molds. The top of mold rack can be equipped with crane and manual hoist, mold racks of sling.

#### Feature:

- 1. The structure is solid , is easy to transport and load and unload;
- 2. Suitable for small and medium of molds;
- 3. The drawer board can draw out, easy to removal of molds;
- 4.Can be installed with crane and hoist.
- 5.Bearing capacity:1000-2000 kg/drawer