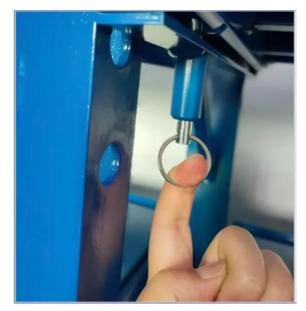

## Safety anti-slip buckle

Built-in safety anti-slip buckle to prevent drawers from slipping, items falling and causing losses