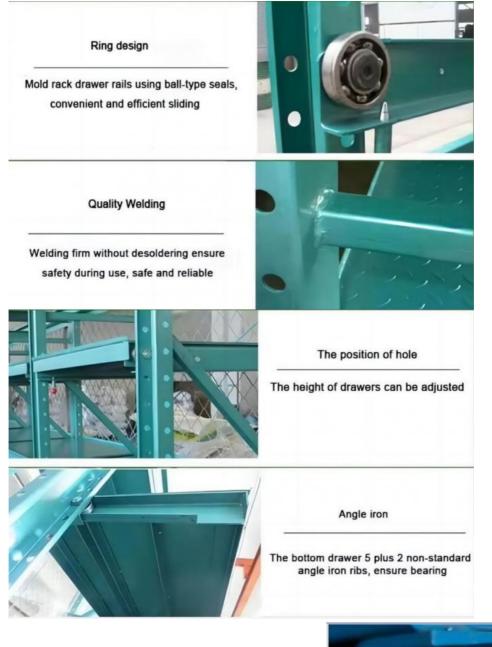

# **Rolling bearing wheel**

Equipped with high-quality rolling bearings, it can easily slide out even if it bears high-quality molds and items

## Safety anti-slip buckle

Built-in safety anti-slip buckle to prevent drawers from slipping, items falling and causing losses

#### **Thickend Crown Block**

Sliding crown block,back reinforcement, can lift 500kg items,easy to access

## Solid Solder Leg Piece

Solid welding leg piece, and the column adopts thickened open welding leg piece, which can be reinforced according to requirements

**Client Site** 

Q: Are you manufacturer or trading company?