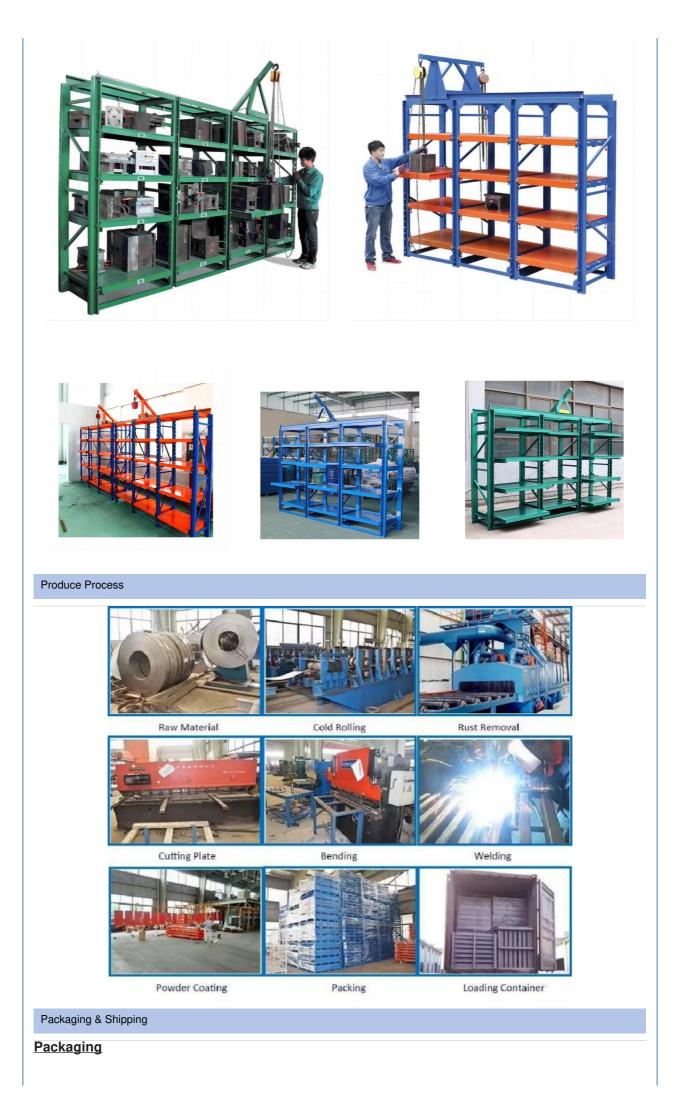

# More Images

#### Mold rack

Mainly store various kinds of molds. The top of mold rack can be equipped with crane and manual hoist, mold racks of sling.

#### Feature:

- 1. The structure is solid , is easy to transport and load and unload;
- 2. Suitable for small and medium of molds;
- 3. The drawer board can draw out, easy to removal of molds;
- 4.Can be installed with crane and hoist.
- 5.Bearing capacity:1000-2000 kg/drawer