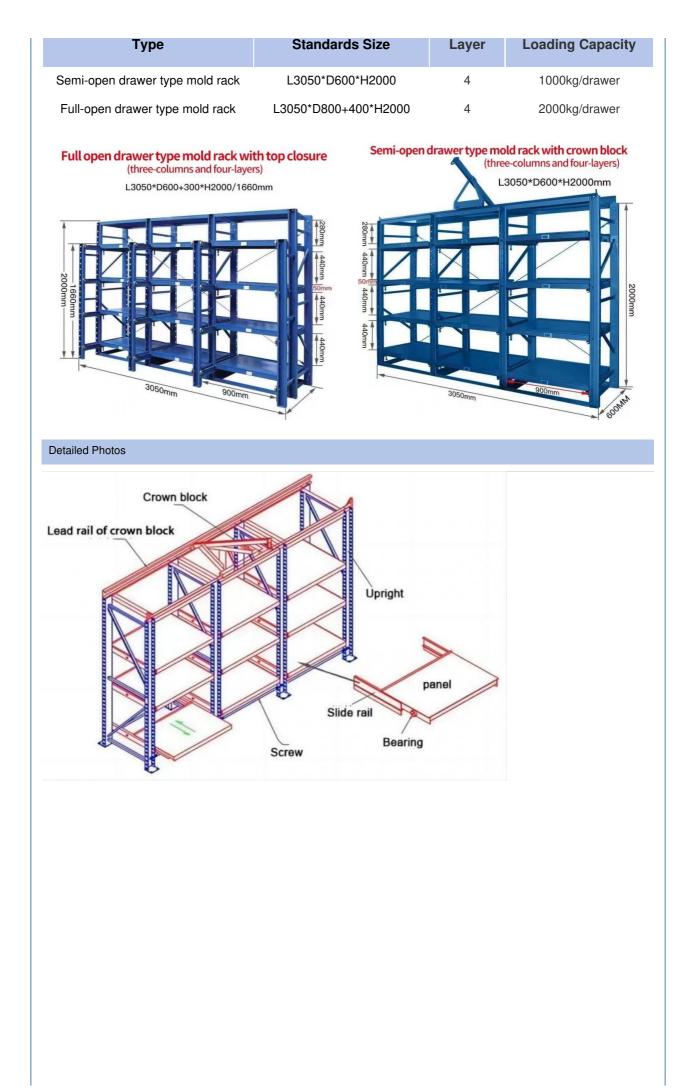

#### Feature:

- 1. The structure is solid , is easy to transport and load and unload;
- 2. Suitable for small and medium of molds;
- 3. The drawer board can draw out, easy to removal of molds;
- 4.Can be installed with crane and hoist.
- 5.Bearing capacity:1000-2000 kg/drawer

# **Rolling bearing wheel**

Equipped with high-quality rolling bearings, it can easily slide out even if it bears high-quality molds and items

## Safety anti-slip buckle

Built-in safety anti-slip buckle to prevent drawers from slipping, items falling and causing losses

#### **Thickend Crown Block**

Sliding crown block,back reinforcement, can lift 500kg items,easy to access

## Solid Solder Leg Piece

Solid welding leg piece, and the column adopts thickened open welding leg piece, which can be reinforced according to requirements

**Client Site** 

Q: Are you manufacturer or trading company?