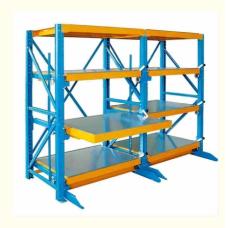

#### Mold rack

Mainly store various kinds of molds. The top of mold rack can be equipped with crane and manual hoist, mold racks of sling.

#### Feature:

- 1. The structure is solid , is easy to transport and load and unload;
- 2. Suitable for small and medium of molds;
- 3. The drawer board can draw out, easy to removal of molds;
- 4.Can be installed with crane and hoist.
- 5.Bearing capacity:1000-2000 kg/drawer