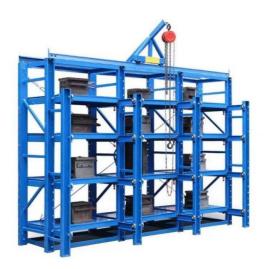

#### Mold rack

Mainly store various kinds of molds. The top of mold rack can be equipped with crane and manual hoist, mold racks of sling.

#### Feature:

- 1. The structure is solid , is easy to transport and load and unload;
- 2. Suitable for small and medium of molds;
- 3. The drawer board can draw out, easy to removal of molds;
- 4.Can be installed with crane and hoist.
- 5.Bearing capacity:1000-2000 kg/drawer

#### **Thickend Crown Block**

Sliding crown block,back reinforcement, can lift 500kg items,easy to access