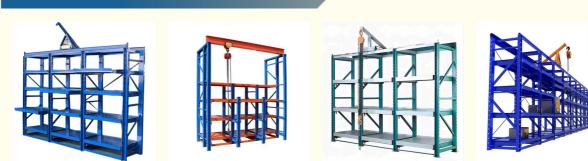

ustomized Mould Racks For Closed Open Serviceability Mould

**Basic Information** 

for more products please visit us on warehouse-rackings.com



# **Product Specification**

- Model NO.:
- Structure:
- Mobility:
- Height:
- Weight:
- Closed:
- Development:
- Serviceability:
- Lead Time:
- Raw Material:
- Surface Treatment:
- Color:
- Transport Package:
- Specification:
- Trademark:

| QF-Mold Rack   |  |  |  |
|----------------|--|--|--|
| Drawer         |  |  |  |
| Adjustable     |  |  |  |
| 0-5m           |  |  |  |
| 1000           |  |  |  |
| Open           |  |  |  |
| Conventional   |  |  |  |
| Mould          |  |  |  |
| 15 Days        |  |  |  |
| Q235           |  |  |  |
| Powder Coating |  |  |  |
| Customized     |  |  |  |



3100\*600\*2000 Customized



# More Images



# Source Manufacturer & Free Customized Design & One Stop Service



#### **Product Description**

#### Mold rack

Mainly store various kinds of molds. The top of mold rack can be equipped with crane and manual hoist, mold racks of sling.



#### Feature:

- 1. The structure is solid , is easy to transport and load and unload;
- 2. Suitable for small and medium of molds;
- 3. The drawer board can draw out, easy to removal of molds;
- 4.Can be installed with crane and hoist.
- 5.Bearing capacity:1000-2000 kg/drawer









# **Rolling bearing wheel**

Equipped with high-quality rolling bearings, it can easily slide out even if it bears high-quality molds and items





## Safety anti-slip buckle

Built-in safety anti-slip buckle to prevent drawers from slipping, items falling and causing