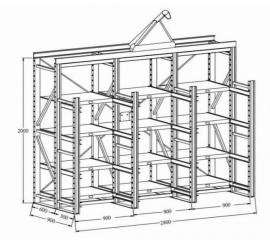

3100\*600\*2000 Customized

#### Mold rack

Mainly store various kinds of molds. The top of mold rack can be equipped with crane and manual hoist, mold racks of sling.

#### Feature:

- 1. The structure is solid , is easy to transport and load and unload;
- 2. Suitable for small and medium of molds;
- 3. The drawer board can draw out, easy to removal of molds;
- 4.Can be installed with crane and hoist.
- 5.Bearing capacity:1000-2000 kg/drawer