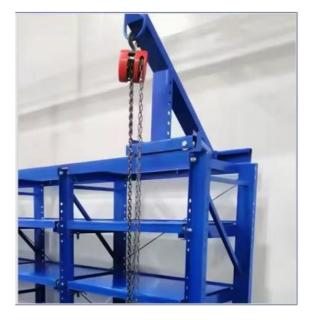

#### Mold rack

Mainly store various kinds of molds. The top of mold rack can be equipped with crane and manual hoist, mold racks of sling.

#### **Thickend Crown Block**

Sliding crown block,back reinforcement, can lift 500kg items,easy to access