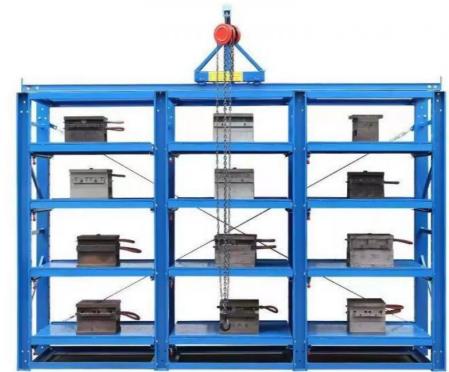

#### Mold rack

Mainly store various kinds of molds. The top of mold rack can be equipped with crane and manual hoist, mold racks of sling.

#### Feature:

- 1. The structure is solid , is easy to transport and load and unload;
- 2. Suitable for small and medium of molds;
- 3. The drawer board can draw out, easy to removal of molds;
- 4.Can be installed with crane and hoist.
- 5.Bearing capacity:1000-2000 kg/drawer

#### **Thickend Crown Block**

Sliding crown block,back reinforcement, can lift 500kg items,easy to access