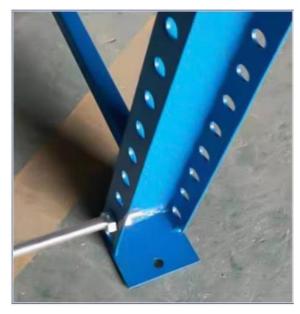

## Solid Solder Leg Piece

Solid welding leg piece, and the column adopts thickened open welding leg piece, which can be reinforced according to requirements

**Client Site** 

Q: Are you manufacturer or trading company?